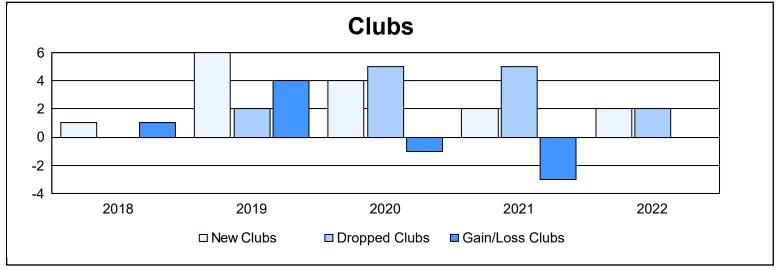

| Year      | New<br>Clubs | Dropped<br>Clubs | Gain/<br>Loss<br>Clubs | New<br>Members | Charter<br>Members | Reinstate<br>Members | Transfer<br>Members | Total<br>Member<br>Added | Total<br>Members<br>Dropped | Gain/<br>Loss<br>Members |
|-----------|--------------|------------------|------------------------|----------------|--------------------|----------------------|---------------------|--------------------------|-----------------------------|--------------------------|
| 2017-2018 | 1            | 0                | 1                      | 212            | 39                 | 15                   | 9                   | 275                      | 593                         | -318                     |
| 2018-2019 | 6            | 2                | 4                      | 422            | 155                | 33                   | 11                  | 621                      | 538                         | 83                       |
| 2019-2020 | 4            | 5                | -1                     | 257            | 72                 | 8                    | 9                   | 346                      | 542                         | -196                     |
| 2020-2021 | 2            | 5                | -3                     | 293            | 49                 | 15                   | 11                  | 368                      | 350                         | 18                       |
| 2021-2022 | 2            | 2                | 0                      | 399            | 57                 | 39                   | 6                   | 501                      | 370                         | 131                      |
| Average   | 3            | 3                | 0                      | 317            | 74                 | 22                   | 9                   | 422                      | 479                         | -56                      |