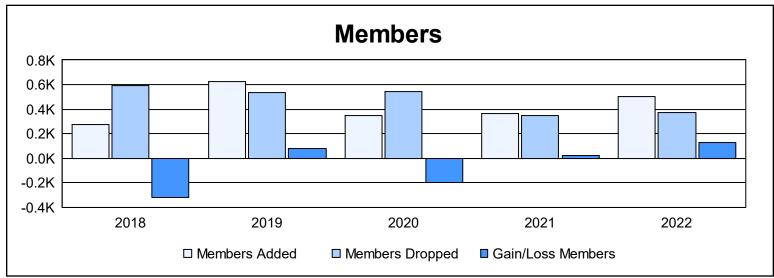

| Year      | New<br>Clubs | Dropped<br>Clubs | Gain/<br>Loss<br>Clubs | New<br>Members | Charter<br>Members | Reinstate<br>Members | Transfer<br>Members | Total<br>Member<br>Added | Total<br>Members<br>Dropped | Gain/<br>Loss<br>Members |
|-----------|--------------|------------------|------------------------|----------------|--------------------|----------------------|---------------------|--------------------------|-----------------------------|--------------------------|
| 2017-2018 | 1            | 0                | 1                      | 212            | 39                 | 15                   | 9                   | 275                      | 593                         | -318                     |
| 2018-2019 | 6            | 2                | 4                      | 422            | 155                | 33                   | 11                  | 621                      | 538                         | 83                       |
| 2019-2020 | 4            | 5                | -1                     | 257            | 72                 | 8                    | 9                   | 346                      | 542                         | -196                     |
| 2020-2021 | 2            | 5                | -3                     | 293            | 49                 | 15                   | 11                  | 368                      | 350                         | 18                       |
| 2021-2022 | 2            | 2                | 0                      | 399            | 57                 | 39                   | 6                   | 501                      | 370                         | 131                      |
| Average   | 3            | 3                | 0                      | 317            | 74                 | 22                   | 9                   | 422                      | 479                         | -56                      |